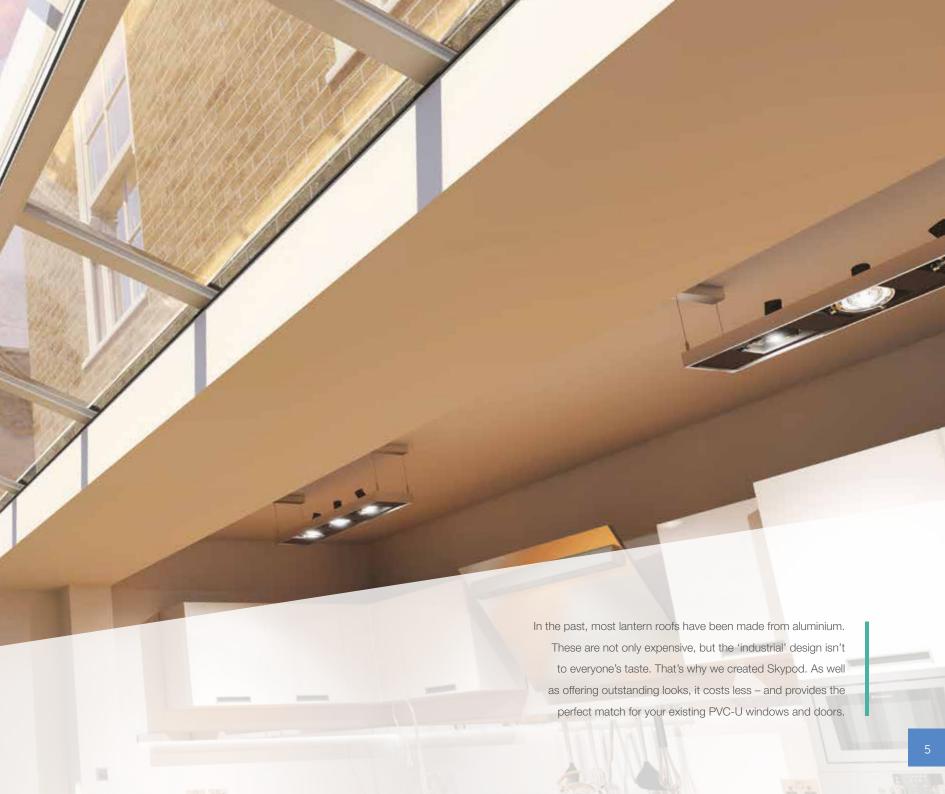

# Make your home a star

Skypod® lantern roofs

Flood your home with

natural light

Imagine creating a stylish new living space that's flooded with natural light. Imagine an inspiring contemporary design feature that will not only enhance your lifestyle but add value to your home too. Some would call it the 'wow' factor. We call it Skypod – an innovative pitched skylight range that's been created for today's style-conscious homeowner.

## A new angle on the lantern roof

Skypod lantern roofs are great if you've got a flat roof big enough to take a full lantern. But what about the homes with smaller extensions and outhouses crying out for a little natural light? Well that's where you need Skypod Acute.

Skypod Acute is a new Skypod design, with a 35° pitch instead of the usual 20°. That means it can be made in much smaller sizes (right down to 0.5 × 0.5m) and fitted to a much smaller roof while maximising the amount of natural light into your home.