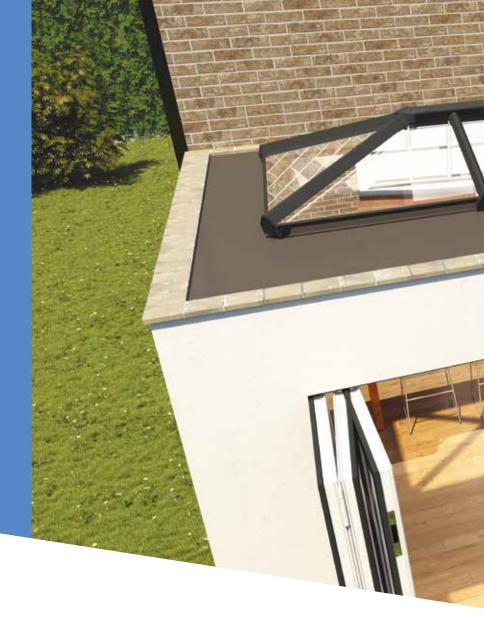

# Make your home a star

Skypod® lantern roofs

Flood your home with

natural light

Imagine creating a stylish new living space that's flooded with natural light. Imagine an inspiring contemporary design feature that will not only enhance your lifestyle but add value to your home too. Some would call it the 'wow' factor. We call it Skypod – an innovative pitched skylight range that's been created for today's style-conscious homeowner.

#### Styles and sizes

Up to 1.5m x 2.75m

Up to 1.5m x 7.45m

Up to 2.75m x 8.7m

Design will vary dependent on size. Please ask your installer for more details

Skypod is available in a wide range of sizes, so you can create a lantern roof that complements the individuality of your home. Skypod is suitable for a wide range of projects such as flat-roofed extensions, orangeries, new builds, kitchen-diners and garage conversions.