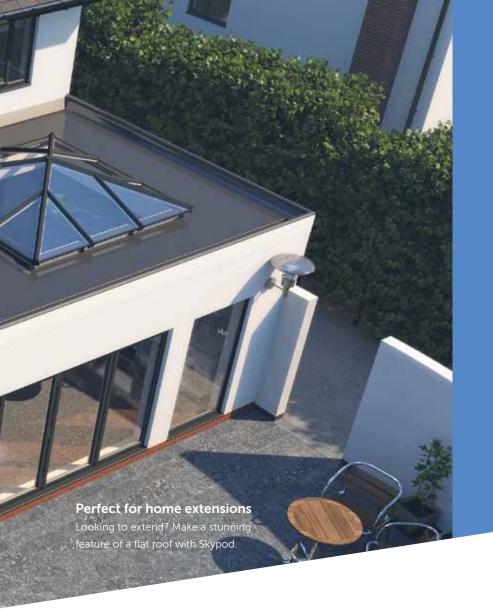

#### Styles and sizes

Up to 1.5m x 2.75m

Up to 1.5m x 7.45m

Up to 2.75m x 8.7m

Design will vary dependent on size. Please ask your installer for more details

Skypod is available in a wide range of sizes, so you can create a lantern roof that complements the individuality of your home. Skypod is suitable for a wide range of projects such as flat-roofed extensions, orangeries, new builds, kitchen-diners and garage conversions.