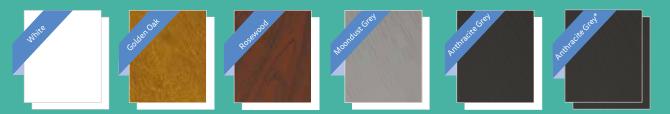

#### Frame colours

#### Glass colours

Now you can create a lantern roof that complements the individuality of your home with our range of glass colours. Self-cleaning, temperature controlled glass is included as standard.

<sup>\*</sup>Anthracite Grev on Anthracite Grev not available for Skypod Acute

With its clean lines and sleek looks, a Skypod lantern roof will add real height and volume to your room. And thanks to a no side rafter option, you can enjoy unimpeded views!