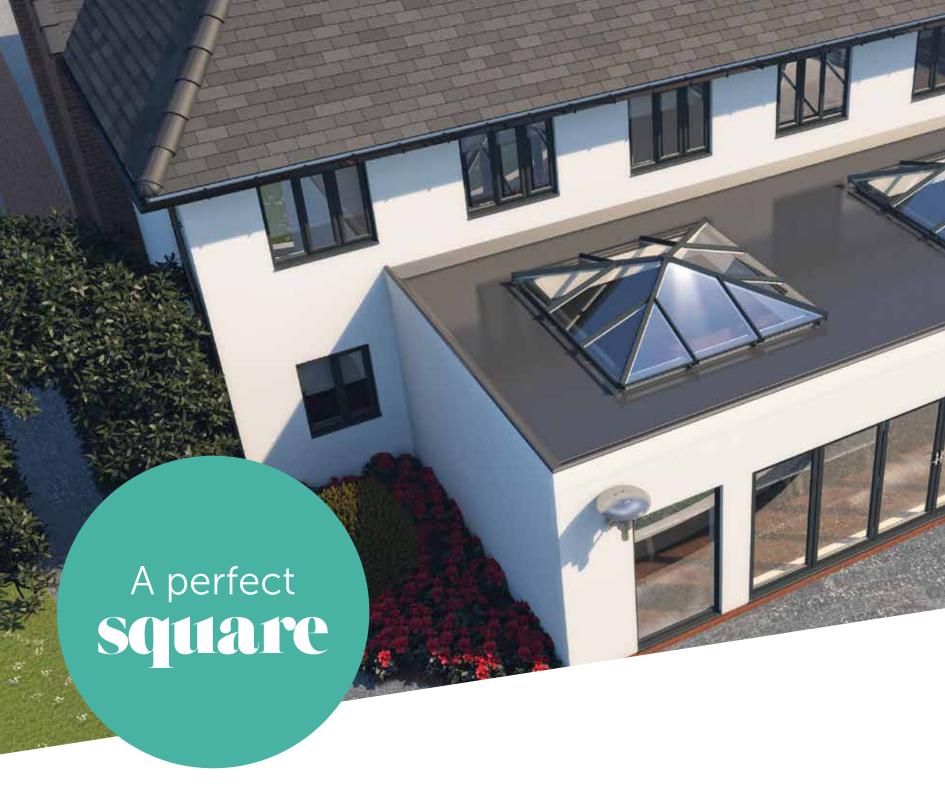

# Skypodsa

Styles and sizes

**Skypod<sup>sQ</sup>**Up to 2.75m x 2.75m

**Skypod**<sup>sQ</sup> Up to 1.5m x 1.5m

# Whatever the size, Skypod squares up

Whether you're looking for a small rooflight or large gazebo-style lantern roof, there's a solution for you. Our new dedicated frame system means that rafter bars line-up perfectly, whatever the size.