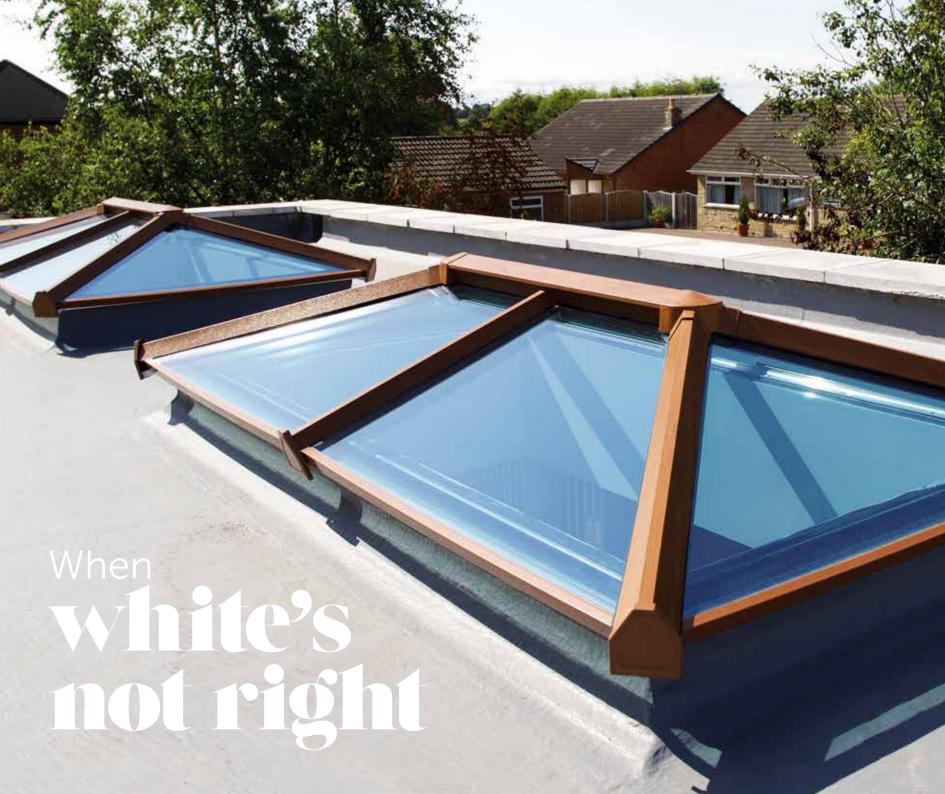

# Make your home a star

Skypod® lantern roofs

Flood your home with

natural light

Imagine creating a stylish new living space that's flooded with natural light. Imagine an inspiring contemporary design feature that will not only enhance your lifestyle but add value to your home too. Some would call it the 'wow' factor. We call it Skypod – an innovative pitched skylight range that's been created for today's style-conscious homeowner.

#### Styles and sizes

Up to 1.5m x 2.75m

Up to 1.5m x 7.45m

Up to 2.75m x 8.7m

Design will vary dependent on size. Please ask your installer for more details

Skypod is available in a wide range of sizes, so you can create a lantern roof that complements the individuality of your home. Skypod is suitable for a wide range of projects such as flat-roofed extensions, orangeries, new builds, kitchen-diners and garage conversions.

# Whatever the size, Skypod squares up

Whether you're looking for a small rooflight or large gazebo-style lantern roof, there's a solution for you. Our new dedicated frame system means that rafter bars line-up perfectly, whatever the size.