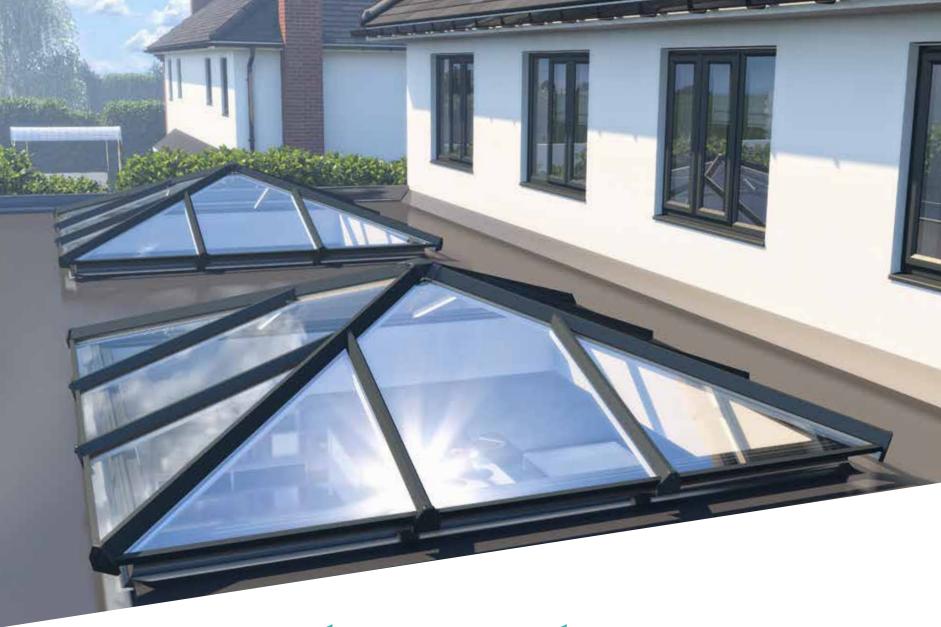

# Make your home a star

Skypod® lantern roofs

Flood your home with

natural light

Imagine creating a stylish new living space that's flooded with natural light. Imagine an inspiring contemporary design feature that will not only enhance your lifestyle but add value to your home too. Some would call it the 'wow' factor. We call it Skypod – an innovative pitched skylight range that's been created for today's style-conscious homeowner.

#### Styles and sizes

Up to 1.5m x 2.75m

Up to 1.5m x 7.45m

Up to 2.75m x 8.7m

Design will vary dependent on size. Please ask your installer for more details

Skypod is available in a wide range of sizes, so you can create a lantern roof that complements the individuality of your home. Skypod is suitable for a wide range of projects such as flat-roofed extensions, orangeries, new builds, kitchen-diners and garage conversions.