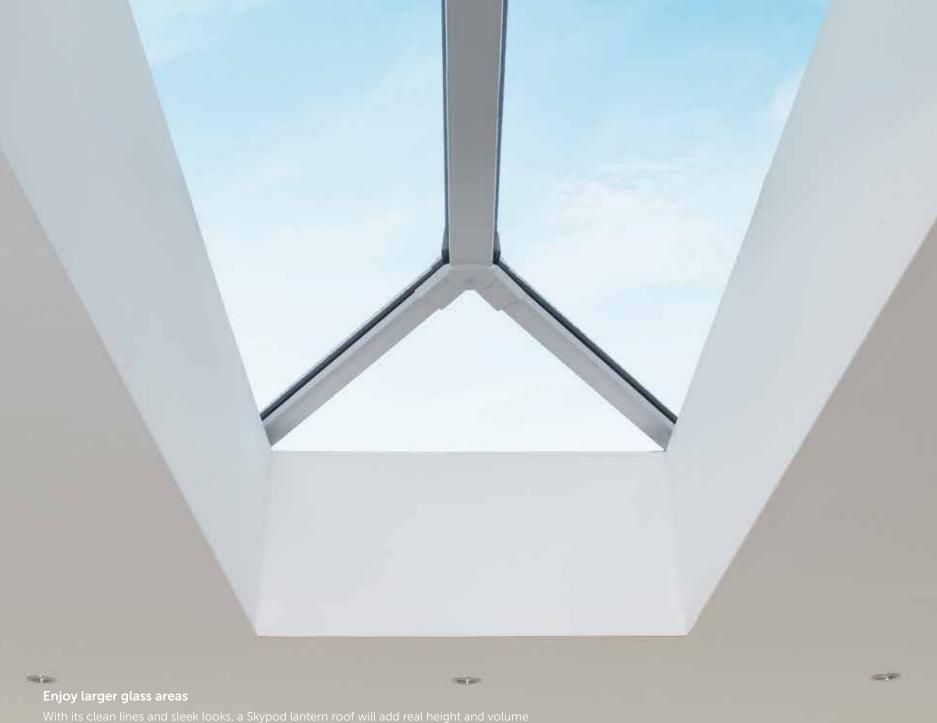

<sup>\*</sup>Anthracite Grev on Anthracite Grev not available for Skypod Acute

With its clean lines and sleek looks, a Skypod lantern roof will add real height and volume to your room. And thanks to a no side rafter option, you can enjoy unimpeded views!