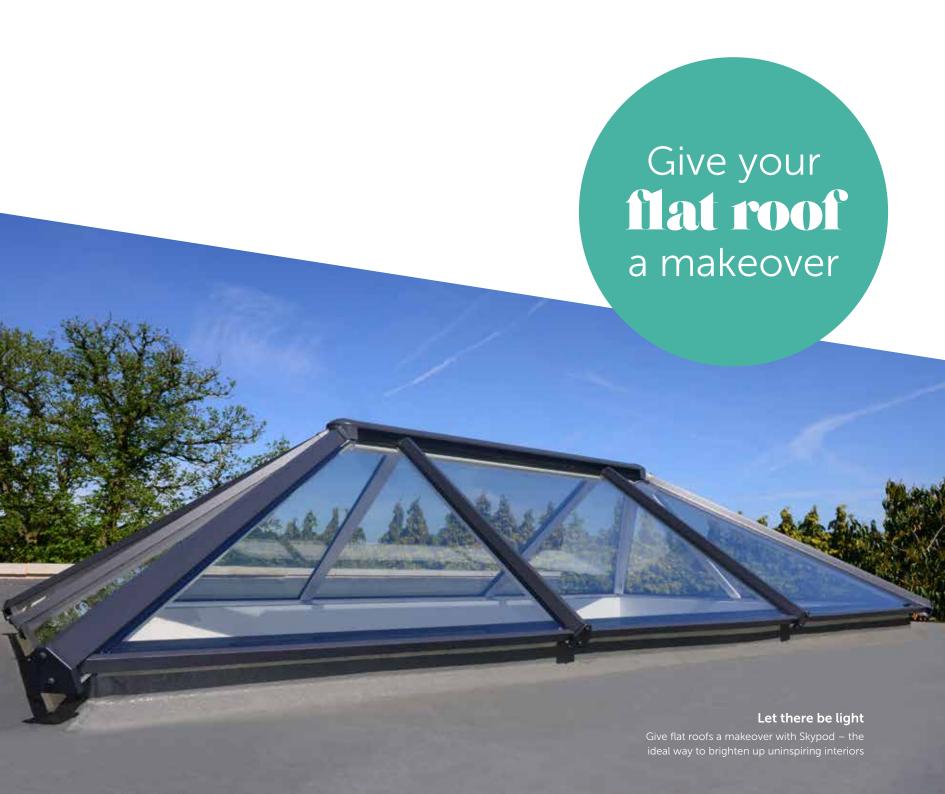

## A new angle on the lantern roof

Skypod lantern roofs are great if you've got a flat roof big enough to take a full lantern. But what about the homes with smaller extensions and outhouses crying out for a little natural light? Well that's where you need Skypod Acute.

Skypod Acute is a new Skypod design, with a 35° pitch instead of the usual 20°. That means it can be made in much smaller sizes (right down to 0.5 × 0.5m) and fitted to a much smaller roof while maximising the amount of natural light into your home.