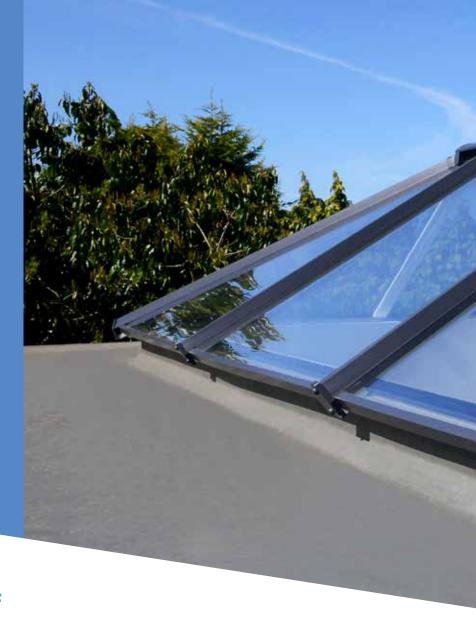

# Make your home a star

Skypod® lantern roofs

Flood your home with

natural light

Imagine creating a stylish new living space that's flooded with natural light. Imagine an inspiring contemporary design feature that will not only enhance your lifestyle but add value to your home too. Some would call it the 'wow' factor. We call it Skypod – an innovative pitched skylight range that's been created for today's style-conscious homeowner.

#### Styles and sizes

Up to 1.5m x 2.75m

Up to 1.5m x 7.45m

Up to 2.75m x 8.7m

Design will vary dependent on size. Please ask your installer for more details

Skypod is available in a wide range of sizes, so you can create a lantern roof that complements the individuality of your home. Skypod is suitable for a wide range of projects such as flat-roofed extensions, orangeries, new builds, kitchen-diners and garage conversions.