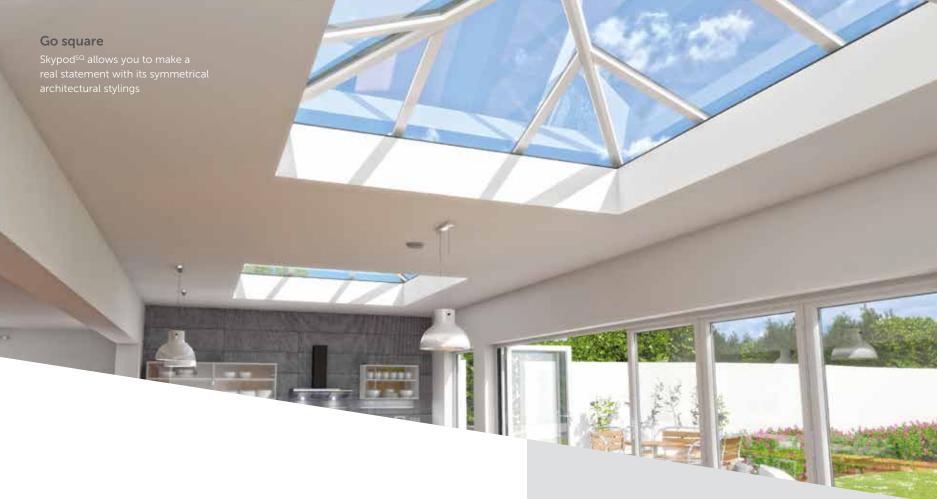

# Skypodsa

Styles and sizes

**Skypod<sup>sQ</sup>**Up to 2.75m x 2.75m

**Skypod**<sup>sQ</sup> Up to 1.5m x 1.5m

# Whatever the size, Skypod squares up

Whether you're looking for a small rooflight or large gazebo-style lantern roof, there's a solution for you. Our new dedicated frame system means that rafter bars line-up perfectly, whatever the size.