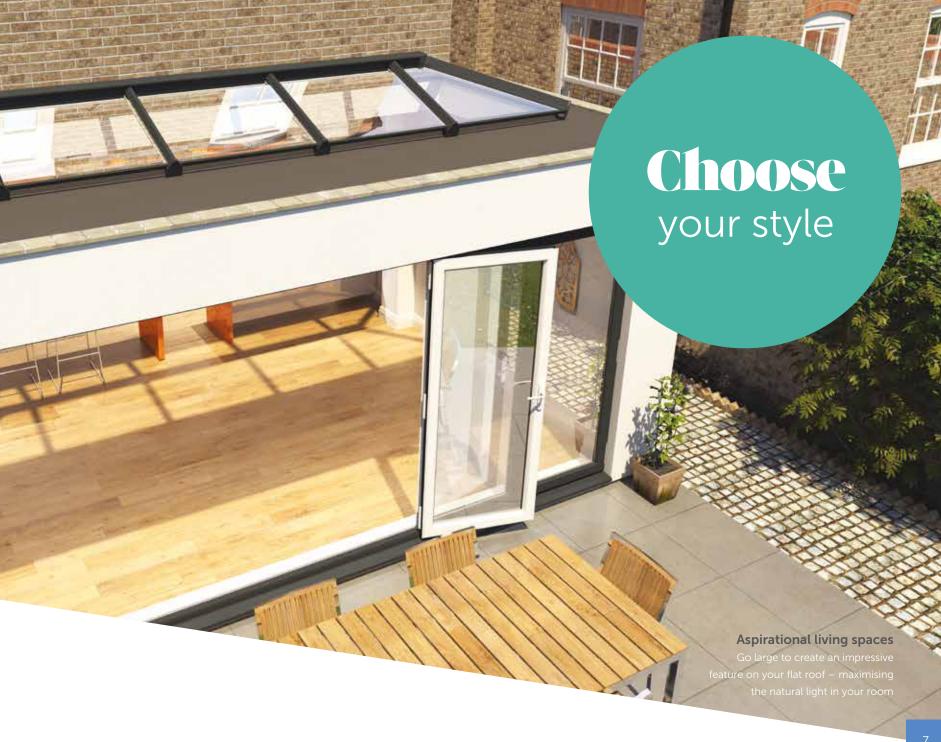

#### Styles and sizes

Up to 1.5m x 2.75m

Up to 1.5m x 7.45m

Up to 2.75m x 8.7m

Design will vary dependent on size. Please ask your installer for more details

Skypod is available in a wide range of sizes, so you can create a lantern roof that complements the individuality of your home. Skypod is suitable for a wide range of projects such as flat-roofed extensions, orangeries, new builds, kitchen-diners and garage conversions.