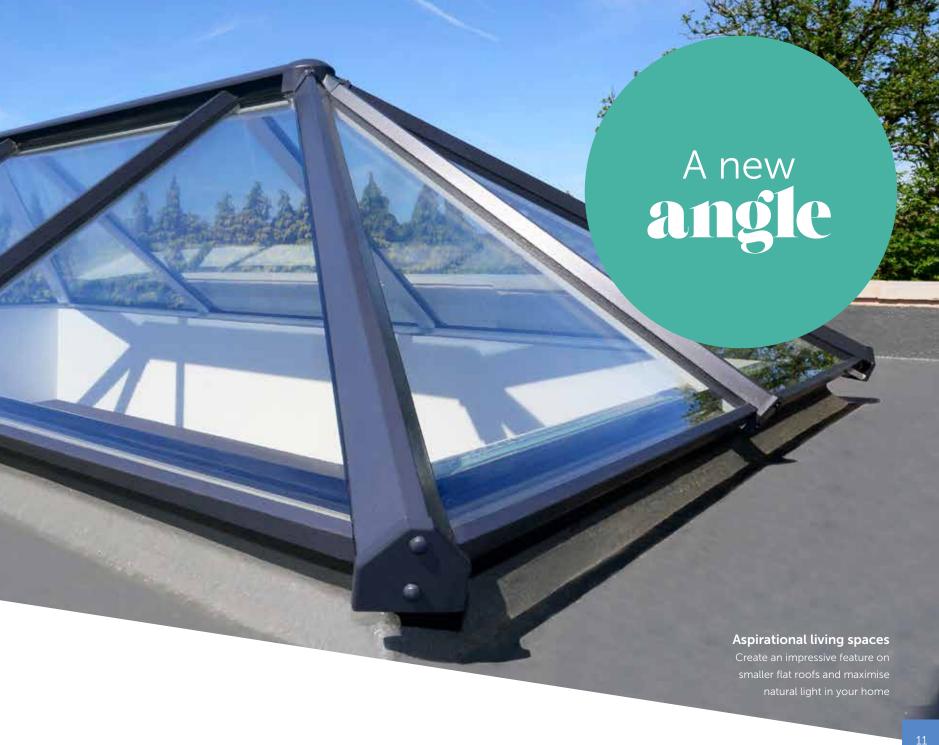

## A new angle on the lantern roof

Skypod lantern roofs are great if you've got a flat roof big enough to take a full lantern. But what about the homes with smaller extensions and outhouses crying out for a little natural light? Well that's where you need Skypod Acute.

Skypod Acute is a new Skypod design, with a 35° pitch instead of the usual 20°. That means it can be made in much smaller sizes (right down to 0.5 × 0.5m) and fitted to a much smaller roof while maximising the amount of natural light into your home.